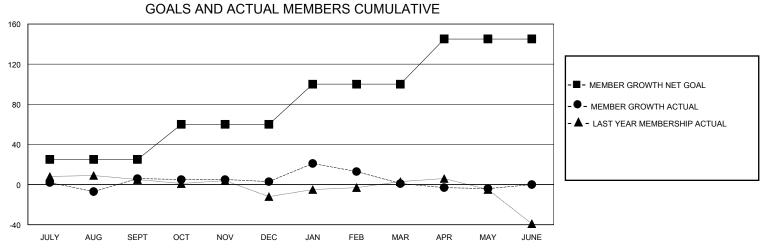

## District 27 E2

Results as of: 5/31/2020

| GMT:                  |               | GMT CA    |               |                       |                       |                         |                                                    |  |
|-----------------------|---------------|-----------|---------------|-----------------------|-----------------------|-------------------------|----------------------------------------------------|--|
|                       | Club          | os        |               | Members               |                       |                         |                                                    |  |
| RESULTS FOR 2019-2020 |               |           |               | RESULTS FOR 2019-2020 |                       |                         |                                                    |  |
| QUARTER               | NEW CLUB GOAL | NEW CLUBS | DROPPED CLUBS | QUARTER MEMB          | ER GROWTH NET<br>GOAL | MEMBER GROWTH<br>ACTUAL | DROPPED<br>MEMBERS ACTUAL<br>(including transfers) |  |
| JULY/AUG/SEPT         | 0             | 0         | 0             | JULY/AUG/SEPT         | 25                    | 53                      | 43                                                 |  |
| OCT/NOV/DEC           | 0             | 0         | 0             | OCT/NOV/DEC           | 35                    | 34                      | 35                                                 |  |
| JAN/FEB/MAR           | 1             | 0         | 0             | JAN/FEB/MAR           | 40                    | 33                      | 32                                                 |  |
| APR/MAY/JUNE          | 0             | 0         | 0             | APR/MAY/JUNE          | 45                    | 4                       | 9                                                  |  |